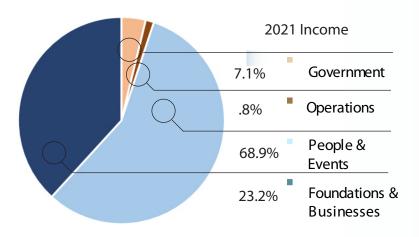

To provide quality services to older adults and their families, H.E.L.P. depends on generous and continuing support from its donors. In 2021, more than 92% of our funding relied on these donations, as shown by the pie chart above.