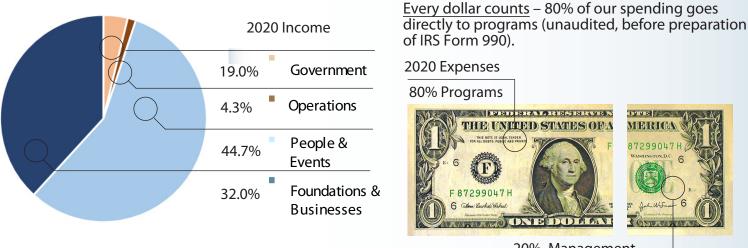

### **Financial Results**

20% Management, General, & Fundraising

To provide quality services to older adults and their families, H.E.L.P. depends on generous and continuing support from its donors. In 2020, 81% of our funding relied on these donations, as shown by the pie chart above.