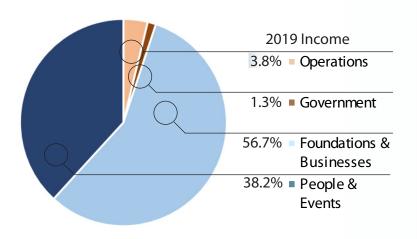

To provide quality services to older adults and their families, H.E.L.P. depends on generous and continuing support from its donors. In 2019, more than 96.29% of our funding relied on these donations, as shown by the pie chart above. During the earlier economic downturn, positive steps were taken by H.E.L.P.'s Board of Directors which resulted in H.E.L.P.'s improved financial strength. For the past eight years, H.E.L.P. has shown growth in both financial status and delivery of programs and services.