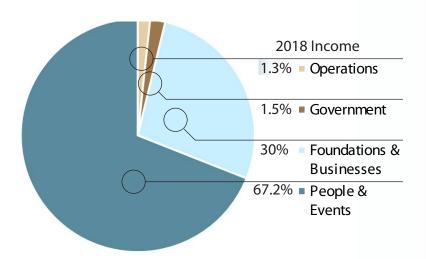

To provide quality services to older adults and their families, H.E.L.P. depends on generous and continuing support from its donors. In 2018, more than 97.2% of our funding relied on these donations, as shown by the pie chart above. During the earlier economic downturn, positive steps were taken by H.E.L.P.'s Board of Directors which resulted in H.E.L.P.'s improved financial strength. For the past seven years, H.E.L.P. has shown growth in both financial status and delivery of programs and services.